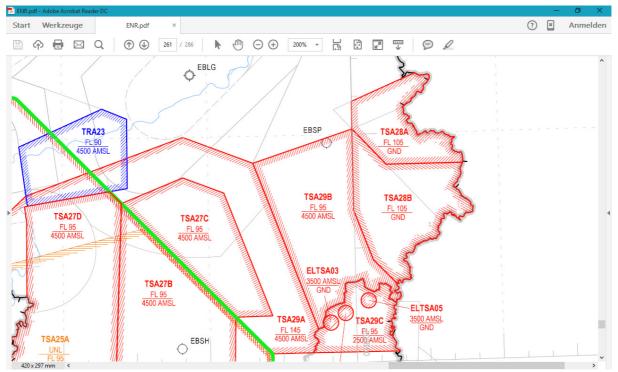

## **TSA28A - ELSENBORN 02**

| Lateral limits                                                                                                                                                                                                                                                                                                                                                                                                                                                                                                                                                                                                                                                                                                                                                                                                                                                                                                                                                                                                                                                                                                                                                                                                                                                                                                                                                                                                                                                                                                                                                                                                                                                                                                                                                                                                                                                                                                                                                                                                                                                                                                                           | Vertical<br>limits | Type of restriction / nature of<br>hazard                                                                                              | Time of activity |
|------------------------------------------------------------------------------------------------------------------------------------------------------------------------------------------------------------------------------------------------------------------------------------------------------------------------------------------------------------------------------------------------------------------------------------------------------------------------------------------------------------------------------------------------------------------------------------------------------------------------------------------------------------------------------------------------------------------------------------------------------------------------------------------------------------------------------------------------------------------------------------------------------------------------------------------------------------------------------------------------------------------------------------------------------------------------------------------------------------------------------------------------------------------------------------------------------------------------------------------------------------------------------------------------------------------------------------------------------------------------------------------------------------------------------------------------------------------------------------------------------------------------------------------------------------------------------------------------------------------------------------------------------------------------------------------------------------------------------------------------------------------------------------------------------------------------------------------------------------------------------------------------------------------------------------------------------------------------------------------------------------------------------------------------------------------------------------------------------------------------------------------|--------------------|----------------------------------------------------------------------------------------------------------------------------------------|------------------|
| 503420N 0055956E - 503754N 0061308E - along the<br>Belgian-German border - 502557N 0062234E -<br>502557N 0060648E - 503042N 0055956E -<br>503420N 0055956E.                                                                                                                                                                                                                                                                                                                                                                                                                                                                                                                                                                                                                                                                                                                                                                                                                                                                                                                                                                                                                                                                                                                                                                                                                                                                                                                                                                                                                                                                                                                                                                                                                                                                                                                                                                                                                                                                                                                                                                              | FL105 /<br>GND (1) | During UAV activity, prohibited to<br>all manned aircraft. (2)(3) During<br>air exercises, prohibited to<br>nonparticipating aircraft. | HX (4)           |
| <ul> <li>(1) Highest usable level is FL90.</li> <li>(2) Military aircraft transiting to or from Camp Elsenborn</li> <li>(3) Other traffic may be allowed inside the TSA for trans</li> <li>(4) Announced by NOTAM. Activation can be checked with the transition of transition of transition of the transition of transition o</li></ul> | sit purposes.      |                                                                                                                                        |                  |

## Quelle: © BELGOCONTROL AIM AIRAC AMDT 002/2016 (ENR.pdf Seite 212)

## TSA28B - ELSENBORN 03 (1)

| Lateral limits                                                                                                                                                                | Vertical<br>limits | Type of restriction / nature of<br>hazard                                                                                              | Time of activity |
|-------------------------------------------------------------------------------------------------------------------------------------------------------------------------------|--------------------|----------------------------------------------------------------------------------------------------------------------------------------|------------------|
| 503042N 0055956E - 502557N 0060648E -502557N<br>0062234E - along the Belgian-German border -<br>501011N 0060832E - 501324N 0060343E -<br>501955N 0055956E - 503042N 0055956E. | FL105 /<br>GND (1) | During UAV activity, prohibited to<br>all manned aircraft. (2)(3) During<br>air exercises, prohibited to<br>nonparticipating aircraft. | HX (4)           |
| 501011N 0060832E - 501324N 0060343E -                                                                                                                                         | GIND (1)           | air exercises, prohibited to                                                                                                           |                  |

level is FI

(2) Military aircraft transiting to or from Camp Elsenborn are allowed.
 (3) Other traffic may be allowed inside the TSA for transit purposes.

(4) Announced by NOTAM. Activation can be checked with Semmerzake ATCC.

## Quelle: © BELGOCONTROL AIM AIRAC AMDT 002/2016 (ENR.pdf Seite 212)

Quelle: © BELGOCONTROL AIM AIRAC AMDT 002/2016 (ENR.pdf Seite 261)